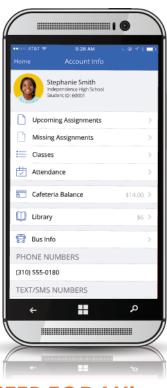

# App Features

Secure, personalized access to student-specific information

Pertinent and timely information

Communication preference settings

### **User Benefits**

- See your child's information through your smart device anytime, anywhere
- Check your child's latest details on nutrition& wellness, transportation and academics
- Receive information in the way you want it text, email, or by phone

#### **Nutrition and Wellness**

- Meal menus
- Account balances
- Account alerts

#### **Transportation**

- Bus route assignments
- Bus stop pick-up and drop-off times
- Bus stop locations

#### Academics

- Daily attendance
- Course schedules
- Library obligations